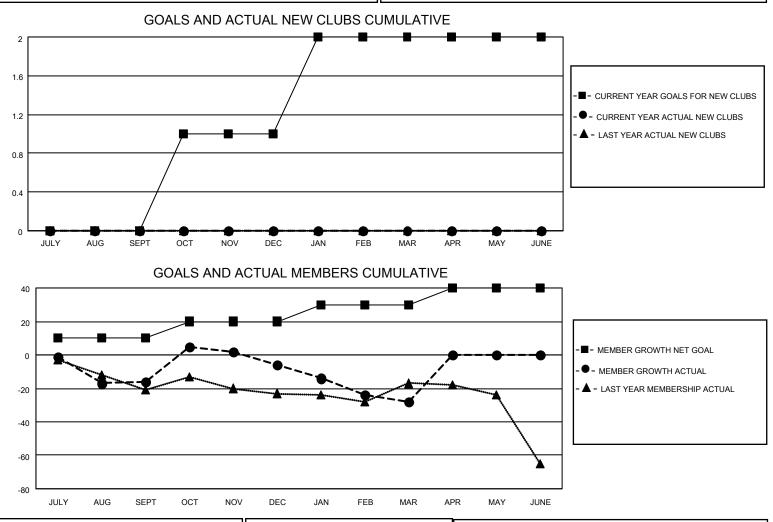

## LOCATION MONTANA

District 37

Results as of: 3/31/2023

| Clubs                 |               |           |               | Members               |                         |                         |                                                    |
|-----------------------|---------------|-----------|---------------|-----------------------|-------------------------|-------------------------|----------------------------------------------------|
| RESULTS FOR 2022-2023 |               |           |               | RESULTS FOR 2022-2023 |                         |                         |                                                    |
| QUARTER               | NEW CLUB GOAL | NEW CLUBS | DROPPED CLUBS | QUARTER ME            | MBER GROWTH NET<br>GOAL | MEMBER GROWTH<br>ACTUAL | DROPPED<br>MEMBERS ACTUAL<br>(including transfers) |
| JULY/AUG/SEPT         | 0             | 0         | 1             | JULY/AUG/SEPT         | 10                      | 30                      | 43                                                 |
| OCT/NOV/DEC           | 1             | 0         | 0             | OCT/NOV/DEC           | 10                      | 60                      | 47                                                 |
| JAN/FEB/MAR           | 1             | 0         | 0             | JAN/FEB/MAR           | 10                      | 33                      | 53                                                 |
| APR/MAY/JUNE          | 0             | 0         | 0             | APR/MAY/JUNE          | 10                      | 0                       | 0                                                  |